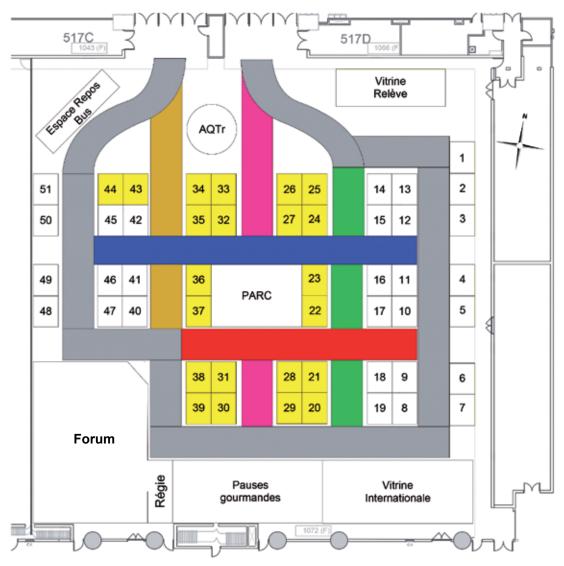

### **PLAN**

# TRANSPORTATION TRADE SHOW: PROCHAIN ARRÊT!®

This plan is subject to change

Preferred position: + 10%

### **INFORMATION**

- 51 stands 10' x 8'
- Forum 36' x 50'
- Student's Showcase 35' x 12'
- International Showcase 20' x 48'
- Coffee breaks 20' x 48'
- Relaxation 29' x 20'