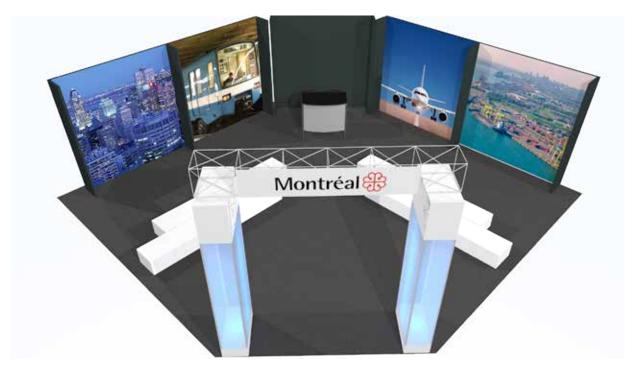

## From Inspiration to Reality

Welcome arch

Cell phone charging stations (options #24 or #25)

Montreal 375th Zone