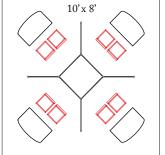

### **RENTAL FEES INCLUDE:**

- + A 10'x 8' exhibition space
- + White panels (personnalization for an extra fee)
- + Counter 40" (personalized poster in front of the counter for an extra fee)
- + Two white stools
- + A waste bin
- + A recycling bin
- + A sign with the exhibitor's name
- + A power outlet
- + Wi-Fi Access
- + A full pass for one person
- + 20 free invitations for your clients to the Transportation Trade show: *PROCHAIN ARRÊT!*
- + Free referencing in the Exhibitors' Handbook

### **PLAN**

# TRANSPORTATION TRADE SHOW: PROCHAIN ARRÊT!®

This plan is subject to change

Preferred position: + 10%