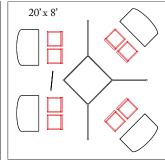

### **PLAN**

# TRANSPORTATION TRADE SHOW: PROCHAIN ARRÊT!®

This plan is subject to change

Preferred position: + 10%

### **INFORMATION**

- 51 stands 10' x 8'
- Forum 36' x 50'
- Student's Showcase 35' x 12'
- International Showcase 20' x 48'
- Coffee breaks 20' x 48'
- Relaxation 29' x 20'