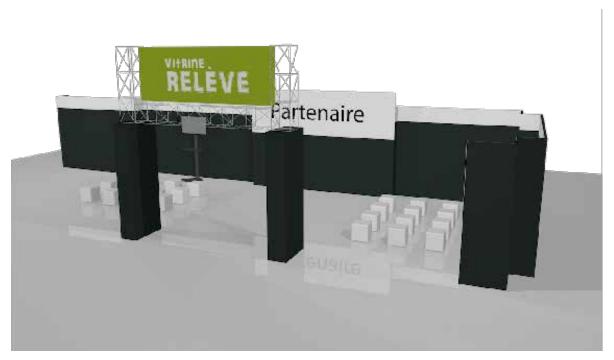

## From Inspiration to Reality

Welcome arch

Cell phone charging stations (options #24 or #25)

Montreal 375th Zone