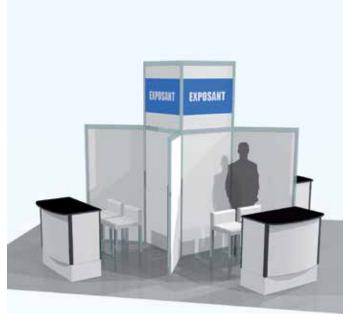

# EXHIBITION BOOTH

MEMBERS: \$ 2,800 NON-MEMBERS: \$ 3,200

Preferred positioning near the Relaxation Area and Gourmet Breaks +10%

- + Access to the seminars and activities at the Transportation Trade Show: *PROCHAIN ARRÊT!*
- + Access to coffee breaks

### **RENTAL FEES INCLUDE:**

- + A 10'x 8' exhibition space
- + White panels (personnalization for an extra fee)
- + Counter 40" (personalized poster in front of the counter for an extra fee)
- + Two white stools
- + A waste bin
- + A recycling bin
- + A sign with the exhibitor's name
- + A power outlet
- + Wi-Fi Access
- + A full pass for one person
- + 20 free invitations for your clients to the Transportation Trade show: *PROCHAIN ARRÊT!*
- + Free referencing in the Exhibitors' Handbook

### **EXHIBITION BOOTH**